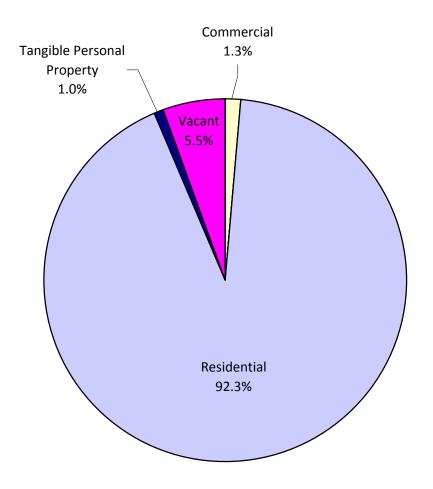

| 0          | 28,614      | 28,614      | 28,614     | 0           |  |  |  |
| Miscellaneous              | 66      | 0          | 132,508     | 132,508     | 38,700     | 93,808      |  |  |  |
| Residential                | 3,157   | 1,230      | 725,527,624 | 677,164,946 | 70,023,664 | 607,141,282 |  |  |  |
| Tangible Personal Property | 357     | 0          | 7,150,403   | 7,150,403   | 808,579    | 6,341,824   |  |  |  |
| Vacant                     | 281     | 0          | 39,055,633  | 38,355,799  | 2,351,663  | 36,004,136  |  |  |  |
| GRAND TOTALS>              | 3,942   | 1,232      | 805,138,086 | 755,685,199 | 97,580,339 | 658,104,860 |  |  |  |

Source: Volusia County Property Appraiser's Office

## 2013 Final Tax Roll after VAB Taxable Value by Property Class Ponce Inlet