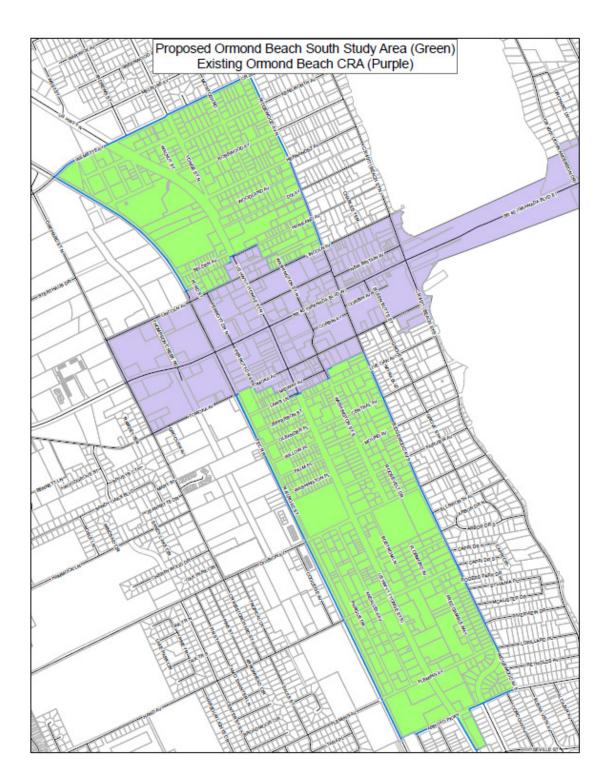

Holly Hill</u>

Base Year – 1995

Base Taxable Value – 88,342,219



#### New Smyrna Beach

Base Year – 1985

Base Taxable Value – 69,814,730



#### Ormond Beach

Base Year – 1984

Base Taxable Value – 45,486,221



<u>Ormond Beach – North Mainland /</u> <u>Ormond Crossings</u>

Base Year – 2006

Base Taxable Value – 10,124,427



#### Port Orange – East Port

Base Year – 1995

Base Taxable Value – 13,693,302



#### Port Orange – Town Center

Base Year – 1998

Base Taxable Value – 29,558,416



## South Daytona

Base Year – 1997

*Base Taxable Value – 116,601,454* 



Boundary Maps of <u>Proposed</u> Community Redevelopment Areas (CRAs)





Proposed Edgewater CRA



<u>Proposed</u>

Orange City CRA



<u>Proposed</u>

Ormond Beach - North CRA



**Proposed** 

Ormond Beach - South CRA



# <u>Proposed</u>

# New Smyrna Beach CRA