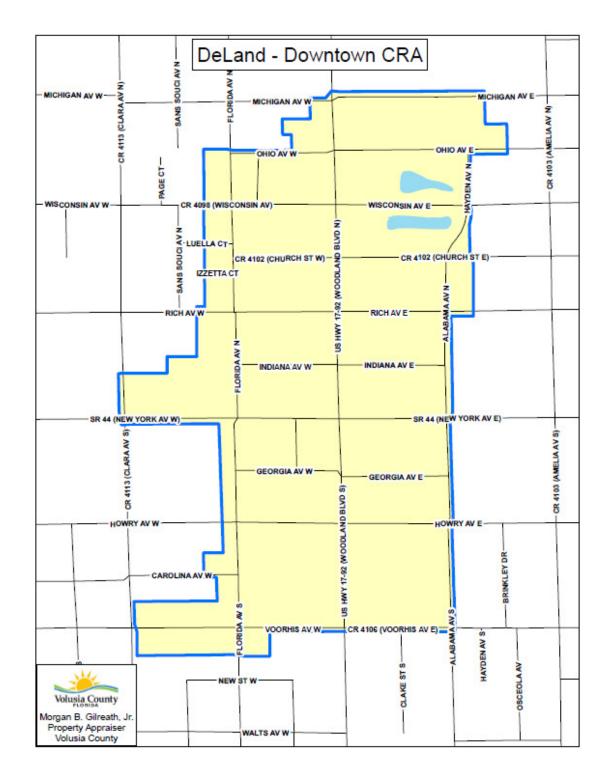

# Boundary Maps of <u>Existing</u> Community Redevelopment Areas (CRAs)

Morgan B. Gilreath, Jr. Volusia County Property Appraiser August 7, 2013

#### Daytona Beach – Ballough Road

Base Year – 1985

Base Taxable Value – 9,086,882



#### Daytona Beach - Downtown

Base Year - 1982

Base Taxable Value – 49,000,577



#### Daytona Beach – Main Street

Base Year – 1982

Base Taxable Value – 68,695,639



#### <u>Daytona Beach – South Atlantic</u>

Base Year – 2000

Base Taxable Value – 63,521,382



<u>Daytona Beach – West Side (Midtown)</u>

Base Year – 1997

Base Taxable Value – 60,641,706



### Daytona Beach Shores

Base Year – 2005

Base Taxable Value – 458,775,063



#### Deland - Downtown

Base Year – 1984

Base Taxable Value – 20,034,463



#### Deland – Spring Hill - Incorporated

Base Year – 2004

Base Taxable Value – 50,472,881



#### Deland – Spring Hill - Unincorporated

Base Year – 2004

Base Taxable Value – 21,054,166



<u>Holly Hill</u>

Base Year – 1995

Base Taxable Value – 88,342,219



#### New Smyrna Beach

Base Year – 1985

Base Taxable Value – 69,814,730



#### Ormond Beach

Base Year – 1984

Base Taxable Value – 45,486,221



<u>Ormond Beach – North Mainland /</u> <u>Ormond Crossings</u>

Base Year – 2006

Base Taxable Value – 10,124,427



#### Port Orange – East Port

Base Year – 1995

Base Taxable Value – 13,693,302



#### Port Orange – Town Center

Base Year – 1998

Base Taxable Value – 29,558,416



## South Daytona

Base Year – 1997

*Base Taxable Value – 116,601,454* 



Boundary Maps of <u>Propos