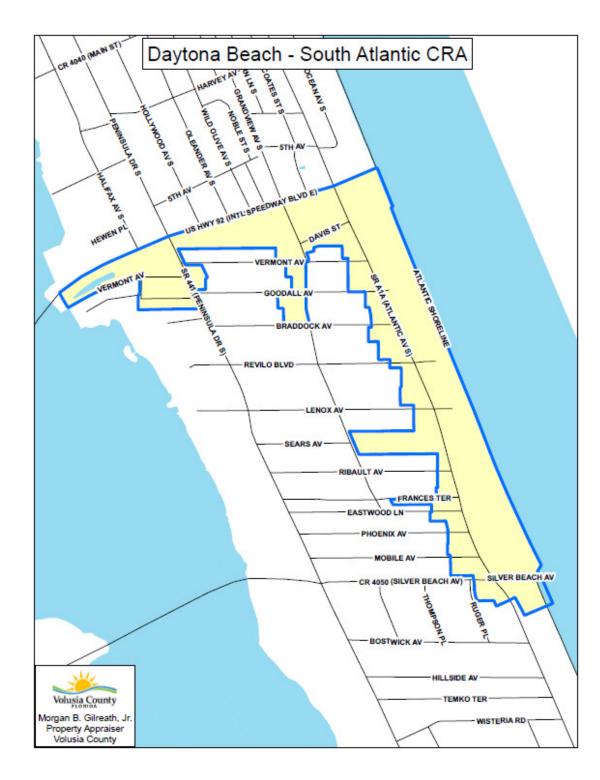

#### <u>Daytona Beach – South Atlantic</u>

Base Year – 2000

Base Taxable Value – 63,521,382

<u>Daytona Beach – West Side (Midtown)</u>

Base Year – 1997

Base Taxable Value – 60,641,706