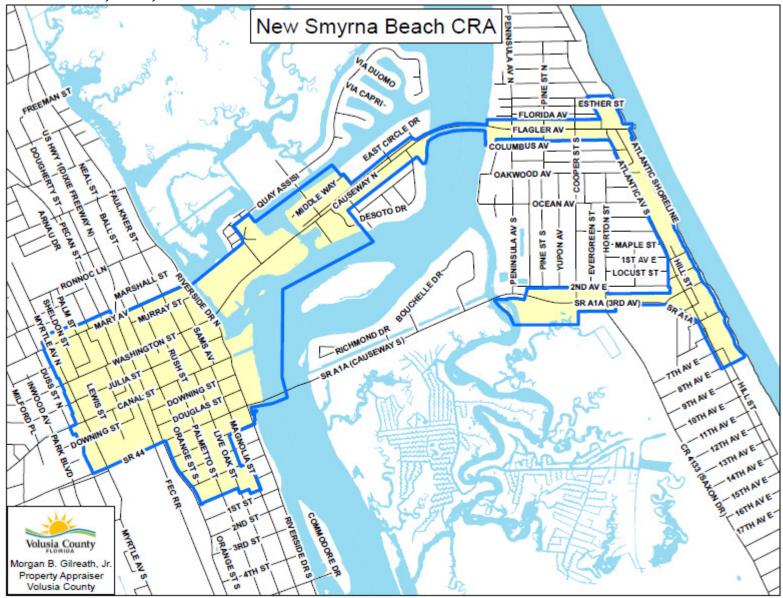

e Value – 49,000,577



#### Daytona Beach – Main Street

Base Year – 1982

Base Taxable Value – 68,695,639



#### <u>Daytona Beach – South Atlantic</u>

Base Year – 2000

Base Taxable Value – 63,521,382



<u>Daytona Beach – West Side (Midtown)</u>

Base Year – 1997

Base Taxable Value – 60,641,706



### Daytona Beach Shores

Base Year – 2005

Base Taxable Value – 458,775,063



#### Deland - Downtown

Base Year – 1984

Base Taxable Value – 20,034,463



#### Deland – Spring Hill - Incorporated

Base Year – 2004

Base Taxable Value – 50,472,881



#### Deland – Spring Hill - Unincorporated

Base Year – 2004

Base Taxable Value – 21,054,166



<u>Holly Hill</u>

Base Year – 1995

Base Taxable Value – 88,342,219



#### New Smyrna Beach

Base Year – 1985

Base Taxable Value – 69,814,730



#### Ormond Beach

Base Year – 1984

Base Taxable Value – 45,486,221



<u>Ormond Beach – North Mainland /</u> <u>Ormond Crossings</u>

Base Year – 2006

Base Taxable Value – 10,124,427



#### Port Orange – East Port

Base Year – 1995

Base Taxable Value – 13,693,302



#### Port Orange – Town Center

Base Year – 1998

Base Taxable Value – 29,558,416



## South Daytona

Base Year – 1997

*Base Taxable Value – 116,601,454* 



Boundary Maps of <u>Proposed</u> Community Redevelopment Areas (CRAs)





Proposed Edgewater CRA



<u>Proposed</u>

Orange City CRA



<u>Proposed</u>

Ormond Beach - North CRA



**Proposed** 

Ormond Beach - South CRA



# <u>Proposed</u>

# New Smyrna Beach CRA