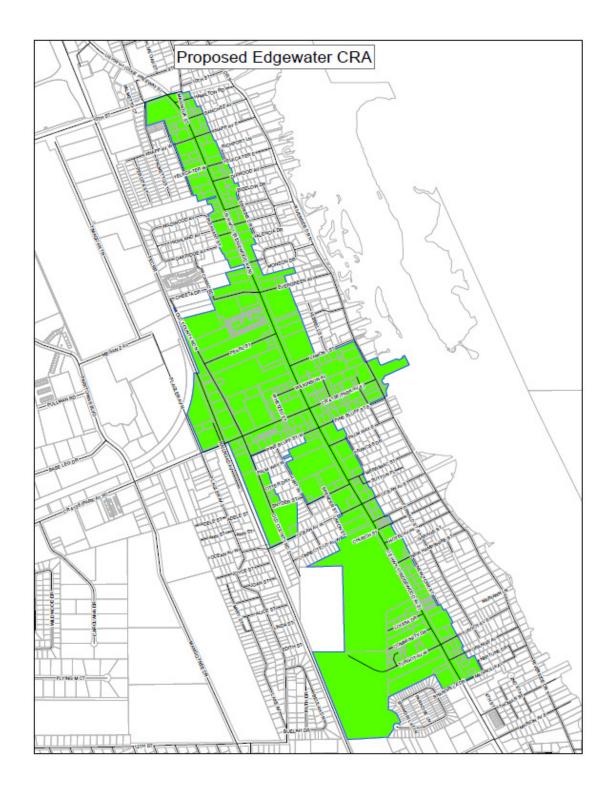

## South Daytona

Base Year – 1997

*Base Taxable Value – 116,601,454* 

Boundary Maps of <u>Proposed</u> Community Redevelopment Areas (CRAs)

Proposed Edgewater CRA

<u>Proposed</u>

Orange City CRA

<u>Proposed</u>