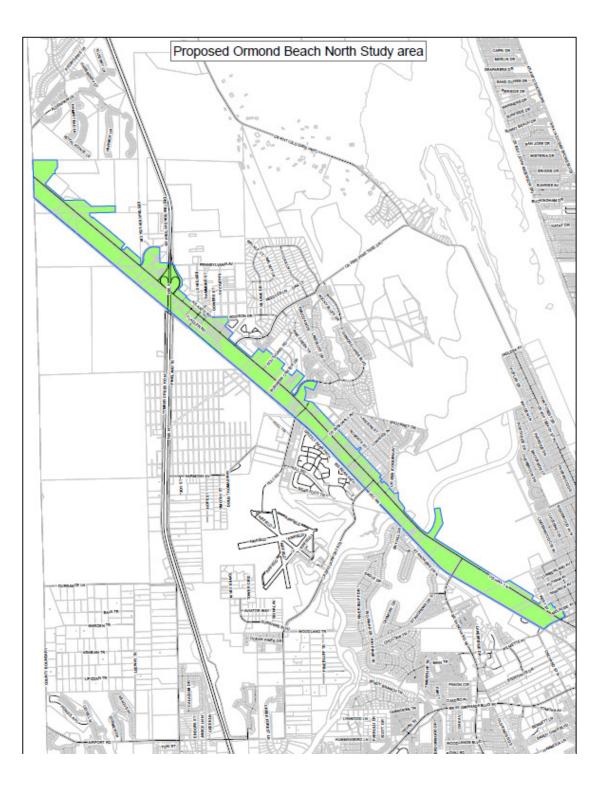

004

Base Taxable Value – 21,054,166



<u>Holly Hill</u>

Base Year – 1995

Base Taxable Value – 88,342,219



#### New Smyrna Beach

Base Year – 1985

Base Taxable Value – 69,814,730



#### Ormond Beach

Base Year – 1984

Base Taxable Value – 45,486,221



<u>Ormond Beach – North Mainland /</u> <u>Ormond Crossings</u>

Base Year – 2006

Base Taxable Value – 10,124,427



#### Port Orange – East Port

Base Year – 1995

Base Taxable Value – 13,693,302



#### Port Orange – Town Center

Base Year – 1998

Base Taxable Value – 29,558,416



## South Daytona

Base Year – 1997

*Base Taxable Value – 116,601,454* 



Boundary Maps of <u>Proposed</u> Community Redevelopment Areas (CRAs)





Proposed Edgewater CRA



<u>Proposed</u>

Orange City CRA



<u>Proposed</u>

Ormond Beach - North CRA



**Proposed** 

Ormond Beach - South CRA



# <u>Proposed</u>

# New Smyrna Beach CRA