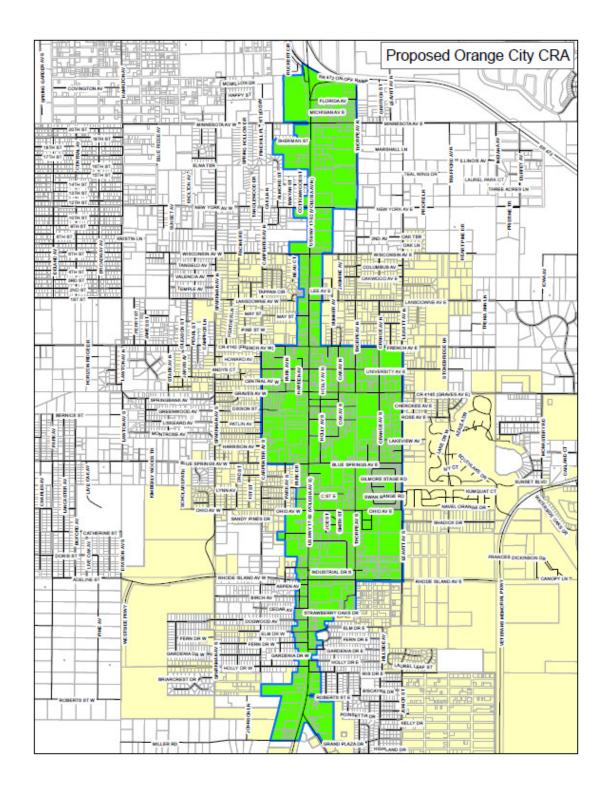

## South Daytona

Base Year – 1997

*Base Taxable Value – 116,601,454* 

Boundary Maps of <u>Proposed</u> Community Redevelopment Areas (CRAs)

Proposed Edgewater CRA

<u>Proposed</u>

Orange City CRA

<u>Proposed</u>