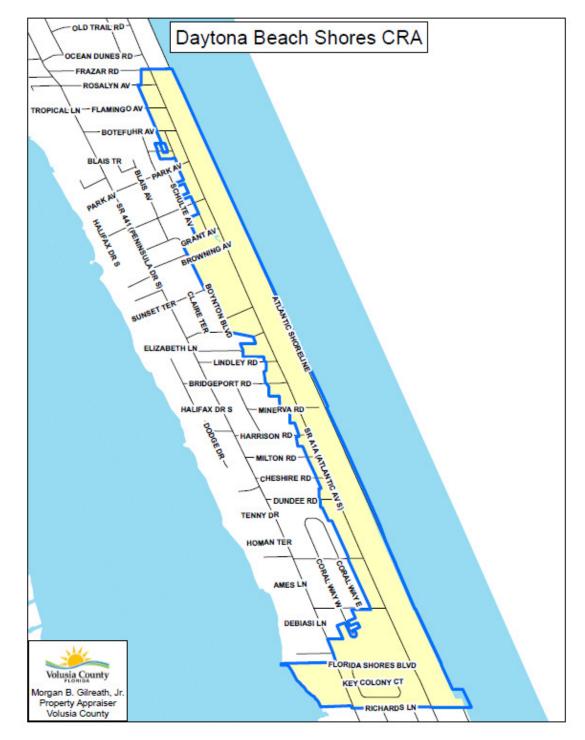

# Boundary Maps of <u>Existing</u> Community Redevelopment Areas (CRAs)

Morgan B. Gilreath, Jr. Volusia County Property Appraiser August 7, 2013

#### Daytona Beach – Ballough Road

Base Year – 1985

Base Taxable Value – 9,086,882



#### Daytona Beach - Downtown

Base Year - 1982

Base Taxable Value – 49,000,577



#### Daytona Beach – Main Street

Base Year – 1982

Base Taxable Value – 68,695,639



#### <u>Daytona Beach – South Atlantic</u>

Base Year – 2000

Base Taxable Value – 63,521,382



<u>Daytona Beach – West Side (Midtown)</u>

Base Year – 1997

Base Taxable Value – 60,641,706



### Daytona Beach Shores

Base Year – 2005

Base Taxable Value – 458,775,063



#### Deland - Downtown

Base Year – 1984

Base Taxable Value – 20,034,463



#### Deland – Spring Hill - Incorporated

Base Year – 2004

Base Taxable Value – 50,472,881



#### Deland – Spring Hill - Unincorporated

Base Year – 2004

Base Taxable Value – 21,054,166



<u>Holly Hill</u>

Base Year – 1995

Base Taxable Value – 88,342,219



#### New Smyrna Beach

Base Year – 1985

Base Taxable Value – 69,814,730



#### Ormond Beach

Base Year – 1984

Base Taxable Value – 45,486,221



<u>Ormond Beach – North Mainland /</u> <u>Ormond Crossings</u>

Base Year – 2006

Base Taxable Value – 10,124,427



#### Port Orange – East Port

Base Year – 1995

Base Taxable Value – 13,693,302



#### Port Orange – Town Center

Base Year – 1998

Base Taxable Value – 29,558,416



## South Daytona

Base Y