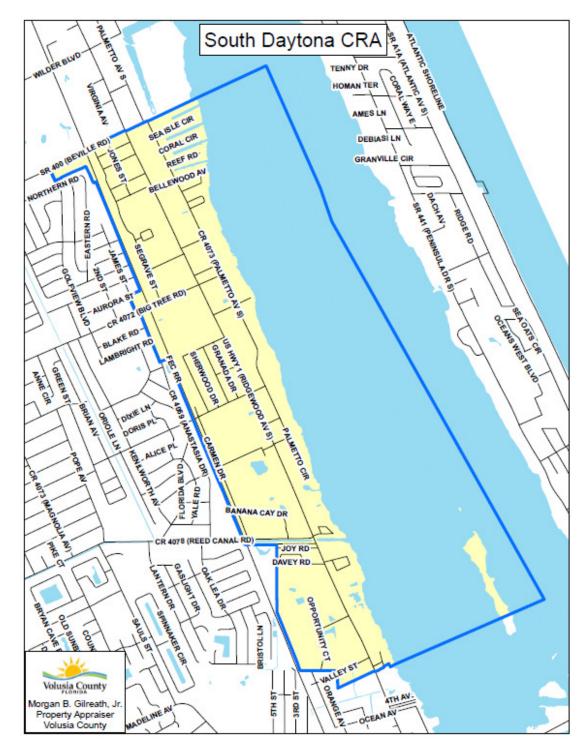

## South Daytona

Base Year – 1997

*Base Taxable Value – 116,601,454* 

Boundary Maps of <u>Proposed</u> Community Redevelopment Areas (CRAs)

Proposed Edgewater CRA

<u>Proposed</u>

Orange City CRA

<u>Proposed</u>