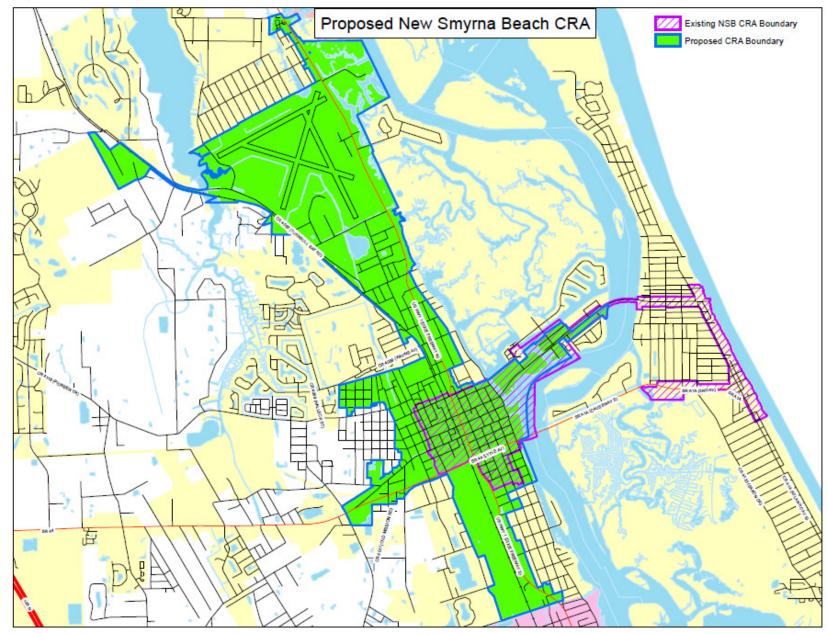

e Value – 88,342,219



#### New Smyrna Beach

Base Year – 1985

Base Taxable Value – 69,814,730



#### Ormond Beach

Base Year – 1984

Base Taxable Value – 45,486,221



<u>Ormond Beach – North Mainland /</u> <u>Ormond Crossings</u>

Base Year – 2006

Base Taxable Value – 10,124,427



#### Port Orange – East Port

Base Year – 1995

Base Taxable Value – 13,693,302



#### Port Orange – Town Center

Base Year – 1998

Base Taxable Value – 29,558,416



## South Daytona

Base Year – 1997

*Base Taxable Value – 116,601,454* 



Boundary Maps of <u>Proposed</u> Community Redevelopment Areas (CRAs)





Proposed Edgewater CRA



<u>Proposed</u>

Orange City CRA



<u>Proposed</u>

Ormond Beach - North CRA



**Proposed** 

Ormond Beach - South CRA



# <u>Proposed</u>

# New Smyrna Beach CRA