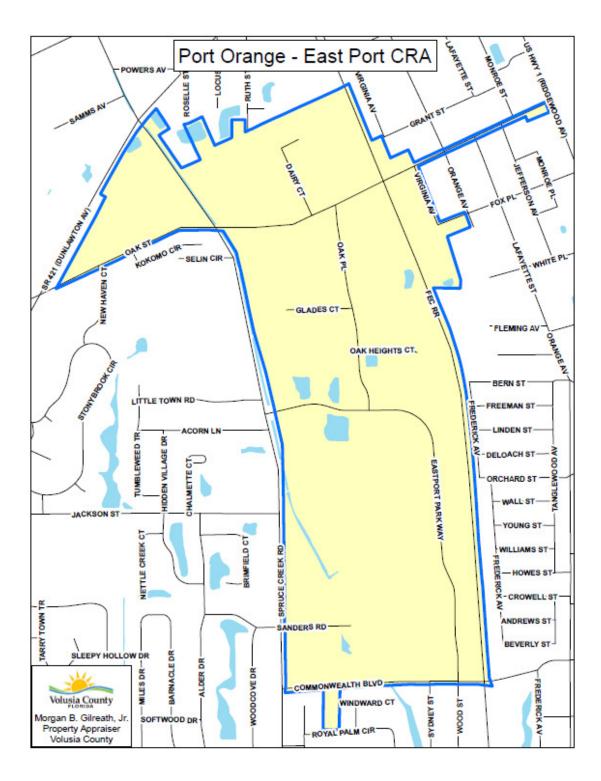

se Taxable Value – 60,641,706



### Daytona Beach Shores

Base Year – 2005

Base Taxable Value – 458,775,063



#### Deland - Downtown

Base Year – 1984

Base Taxable Value – 20,034,463



#### Deland – Spring Hill - Incorporated

Base Year – 2004

Base Taxable Value – 50,472,881



#### Deland – Spring Hill - Unincorporated

Base Year – 2004

Base Taxable Value – 21,054,166



<u>Holly Hill</u>

Base Year – 1995

Base Taxable Value – 88,342,219



#### New Smyrna Beach

Base Year – 1985

Base Taxable Value – 69,814,730



#### Ormond Beach

Base Year – 1984

Base Taxable Value – 45,486,221



<u>Ormond Beach – North Mainland /</u> <u>Ormond Crossings</u>

Base Year – 2006

Base Taxable Value – 10,124,427



#### Port Orange – East Port

Base Year – 1995

Base Taxable Value – 13,693,302



#### Port Orange – Town Center

Base Year – 1998

Base Taxable Value – 29,558,416



## South Daytona

Base Year – 1997

*Base Taxable Value – 116,601,454* 



Boundary Maps of <u>Proposed</u> Community Redevelopment Areas (CRAs)





Proposed Edgewater CRA



<u>Proposed</u>

Orange City CRA



<u>Proposed</u>

Ormond Beach - North CRA



**Proposed** 

Ormond Beach - South CRA



# <u>Proposed</u>

# New Smyrna Beach CRA