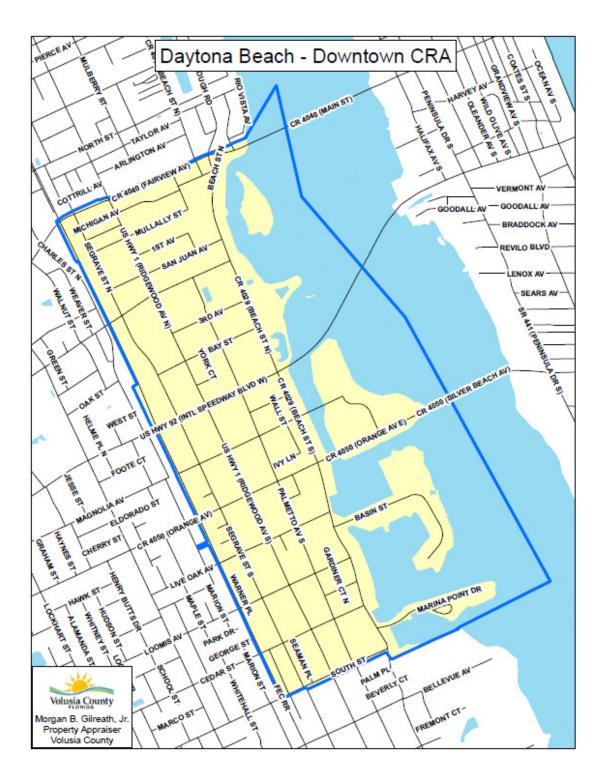

#### Daytona Beach - Downtown

Base Year - 1982

Base Taxable Value – 49,000,577