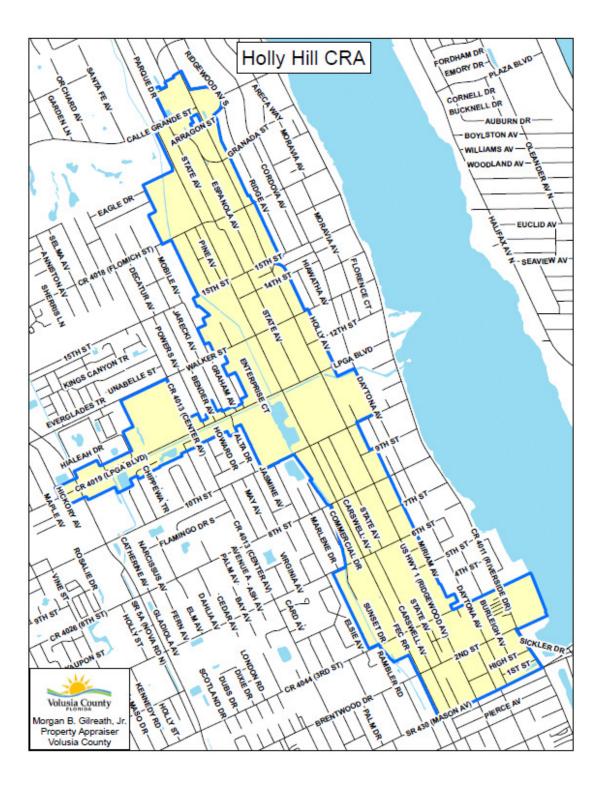

#### Deland – Spring Hill - Unincorporated

Base Year – 2004

Base Taxable Value – 21,054,166

<u>Holly Hill</u>

Base Year – 1995

Base Taxable Value – 88,342,219