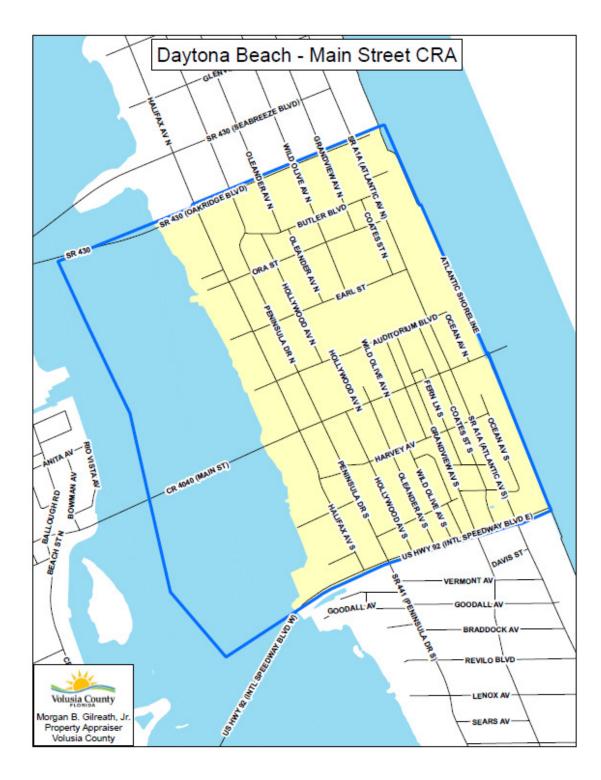

#### Daytona Beach – Main Street

Base Year – 1982

Base Taxable Value – 68,695,639