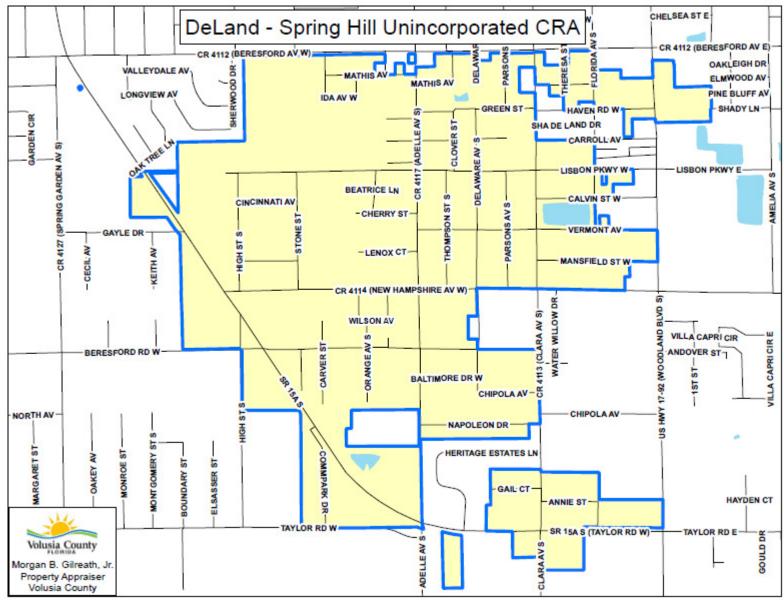

#### Deland – Spring Hill - Unincorporated

Base Year – 2004

Base Taxable Value – 21,054,166

<u>Holly Hill</u>

Base Year – 1995

Base Taxable Value – 88,342,219