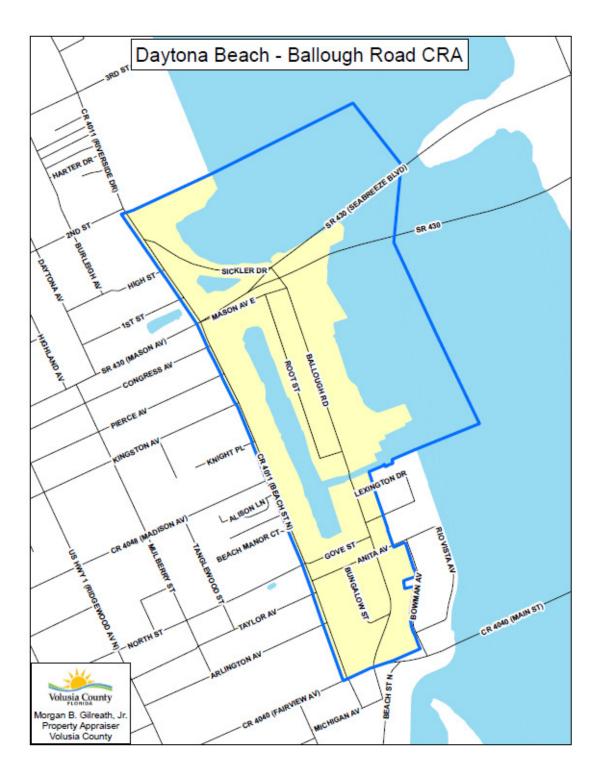

#### Daytona Beach – Ballough Road

Base Year – 1985

Base Taxable Value – 9,086,882