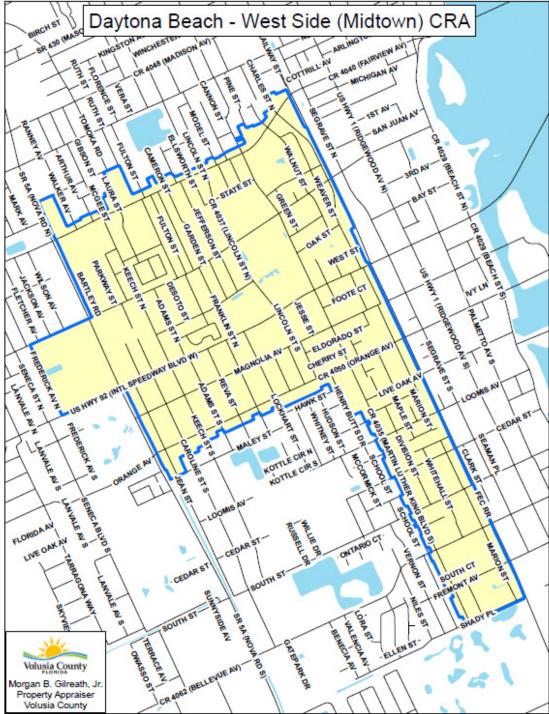

#### <u>Daytona Beach – South Atlantic</u>

Base Year – 2000

Base Taxable Value – 63,521,382

<u>Daytona Beach – West Side (Midtown)</u>

Base Year – 1997

Base Taxable Value – 60,641,706