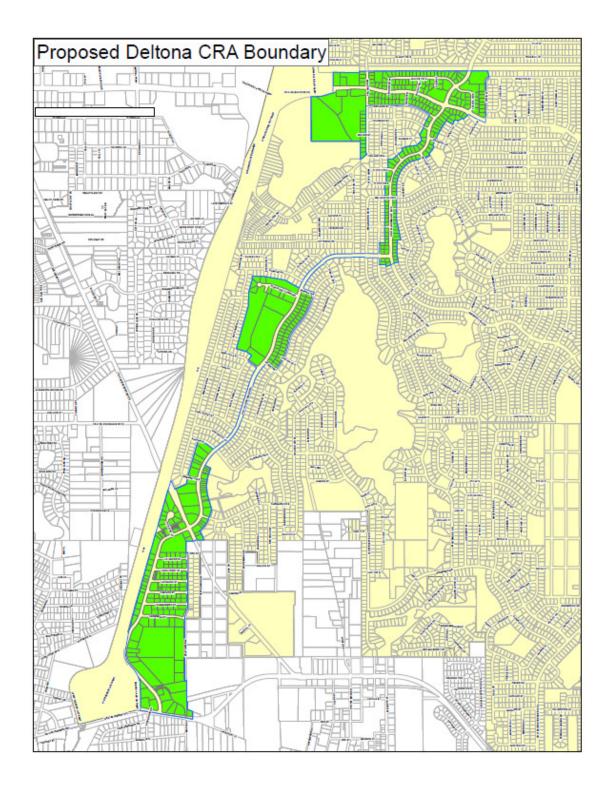

## South Daytona

Base Year – 1997

*Base Taxable Value – 116,601,454* 

Boundary Maps of <u>Proposed</u> Community Redevelopment Areas (CRAs)

Proposed Edgewater CRA

<u>Proposed</u>

Orange City CRA

<u>Proposed</u>