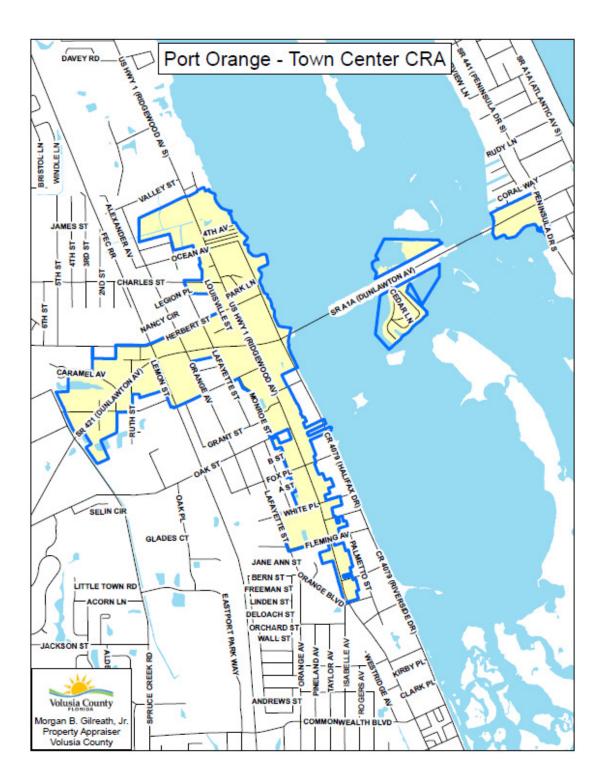

#### Port Orange – Town Center

Base Year – 1998

Base Taxable Value – 29,558,416