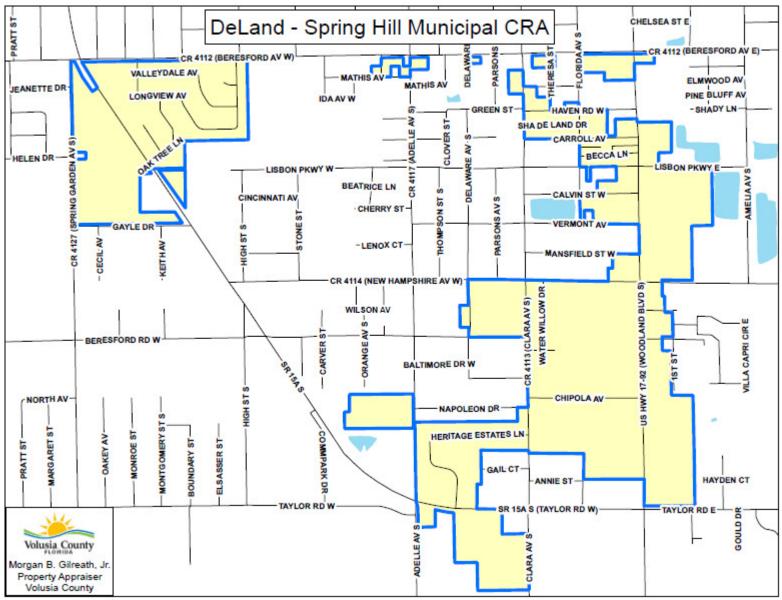

#### Deland – Spring Hill - Incorporated

Base Year – 2004

Base Taxable Value – 50,472,881