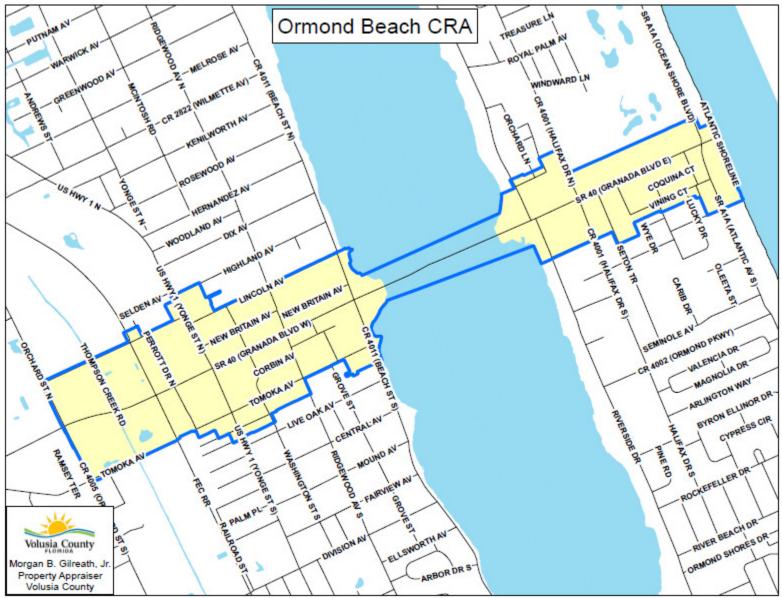

#### Ormond Beach

Base Year – 1984

Base Taxable Value – 45,486,221

<u>Ormond Beach – North Mainland /</u> <u>Ormond Crossings</u>

Base Year – 2006

Base Taxable Value – 10,124,427