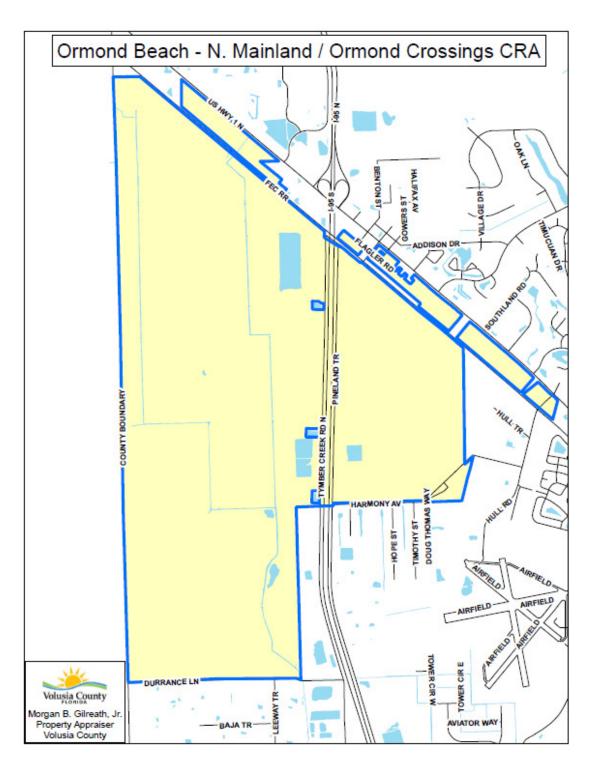

#### Ormond Beach

Base Year – 1984

Base Taxable Value – 45,486,221

<u>Ormond Beach – North Mainland /</u> <u>Ormond Crossings</u>

Base Year – 2006

Base Taxable Value – 10,124,427