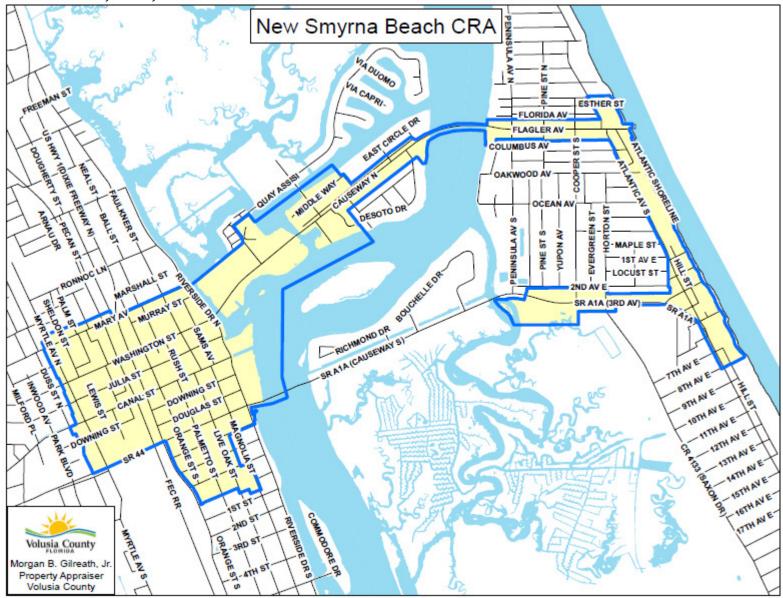

alue – 9,086,882



#### Daytona Beach - Downtown

Base Year - 1982

Base Taxable Value – 49,000,577



#### Daytona Beach – Main Street

Base Year – 1982

Base Taxable Value – 68,695,639



#### <u>Daytona Beach – South Atlantic</u>

Base Year – 2000

Base Taxable Value – 63,521,382



<u>Daytona Beach – West Side (Midtown)</u>

Base Year – 1997

Base Taxable Value – 60,641,706



#### Deland - Downtown

Base Year – 1984

Base Taxable Value – 20,034,463



#### Deland – Spring Hill - Incorporated

Base Year – 2004

Base Taxable Value – 50,472,881



#### Deland – Spring Hill - Unincorporated

Base Year – 2004

Base Taxable Value – 21,054,166



<u>Holly Hill</u>

Base Year – 1995

Base Taxable Value – 88,342,219



#### New Smyrna Beach

Base Year – 1985

Base Taxable Value – 69,814,730



#### Ormond Beach

Base Year – 1984

Base Taxable Value – 45,486,221



<u>Ormond Beach – North Mainland /</u> <u>Ormond Crossings</u>

Base Year – 2006

Base Taxable Value – 10,124,427



#### Port Orange – East Port

Base Year – 1995

Base Taxable Value – 13,693,302



#### Port Orange – Town Center

Base Year – 1998

Base Taxable Value – 29,558,416



### South Daytona

Base Year – 1997

*Base Taxable Value – 116,601,454* 



Boundary Maps of <u>Proposed</u> Community Redevelopment Areas (CRAs)





Proposed Edgewater CRA



<u>Proposed</u>

Orange City CRA



<u>Proposed</u>

Ormond Beach - North CRA



**Proposed** 

Ormond Beach - South CRA



# <u>Proposed</u>

## New Smyrna Beach CRA