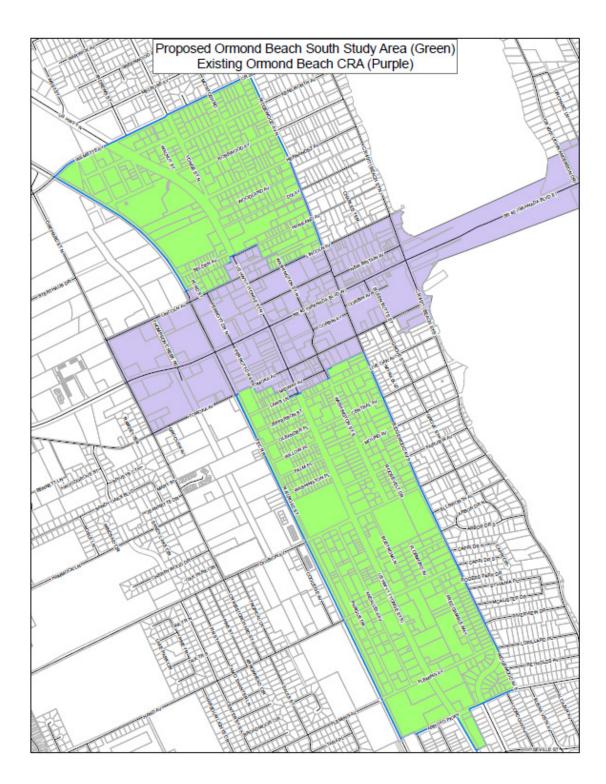

olly Hill</u>

Base Year – 1995

Base Taxable Value – 88,342,219



#### New Smyrna Beach

Base Year – 1985

Base Taxable Value – 69,814,730



#### Ormond Beach

Base Year – 1984

Base Taxable Value – 45,486,221



<u>Ormond Beach – North Mainland /</u> <u>Ormond Crossings</u>

Base Year – 2006

Base Taxable Value – 10,124,427



#### Port Orange – East Port

Base Year – 1995

Base Taxable Value – 13,693,302



#### Port Orange – Town Center

Base Year – 1998

Base Taxable Value – 29,558,416



### South Daytona

Base Year – 1997

*Base Taxable Value – 116,601,454* 



Boundary Maps of <u>Proposed</u> Community Redevelopment Areas (CRAs)





Proposed Edgewater CRA



<u>Proposed</u>

Orange City CRA



<u>Proposed</u>

Ormond Beach - North CRA



**Proposed** 

Ormond Beach - South CRA



# <u>Proposed</u>

## New Smyrna Beach CRA