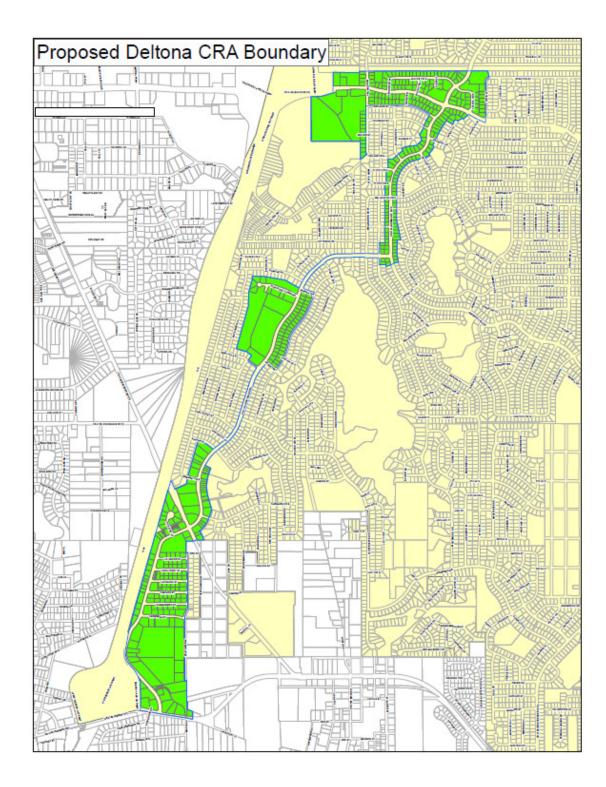

### South Daytona

Base Year – 1997

*Base Taxable Value – 116,601,454* 

Boundary Maps of <u>Proposed</u> Community Redevelopment Areas (CRAs)

Proposed Edgewater CRA

<u>Proposed</u>

Orange City CRA

<u>Proposed</u>