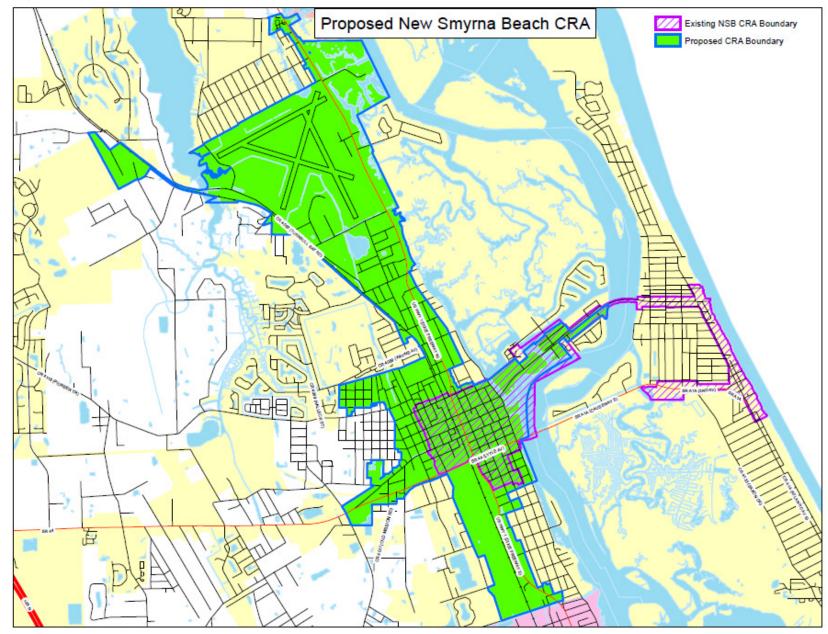

Value – 88,342,219



#### New Smyrna Beach

Base Year – 1985

Base Taxable Value – 69,814,730



#### Ormond Beach

Base Year – 1984

Base Taxable Value – 45,486,221



<u>Ormond Beach – North Mainland /</u> <u>Ormond Crossings</u>

Base Year – 2006

Base Taxable Value – 10,124,427



#### Port Orange – East Port

Base Year – 1995

Base Taxable Value – 13,693,302



#### Port Orange – Town Center

Base Year – 1998

Base Taxable Value – 29,558,416



### South Daytona

Base Year – 1997

*Base Taxable Value – 116,601,454* 



Boundary Maps of <u>Proposed</u> Community Redevelopment Areas (CRAs)





Proposed Edgewater CRA



<u>Proposed</u>

Orange City CRA



<u>Proposed</u>

Ormond Beach - North CRA



**Proposed** 

Ormond Beach - South CRA



# <u>Proposed</u>

## New Smyrna Beach CRA