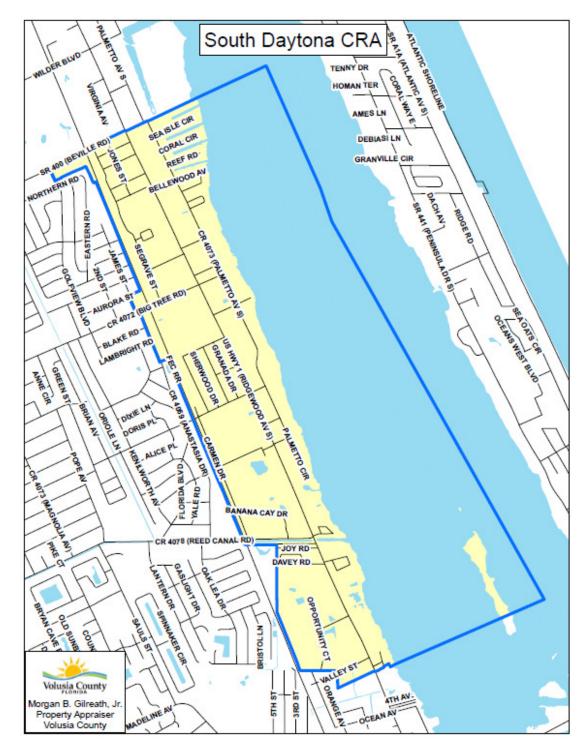

### South Daytona

Base Year – 1997

*Base Taxable Value – 116,601,454* 

Boundary Maps of <u>Proposed</u> Community Redevelopment Areas (CRAs)

Proposed Edgewater CRA

<u>Proposed</u>

Orange City CRA

<u>Proposed</u>