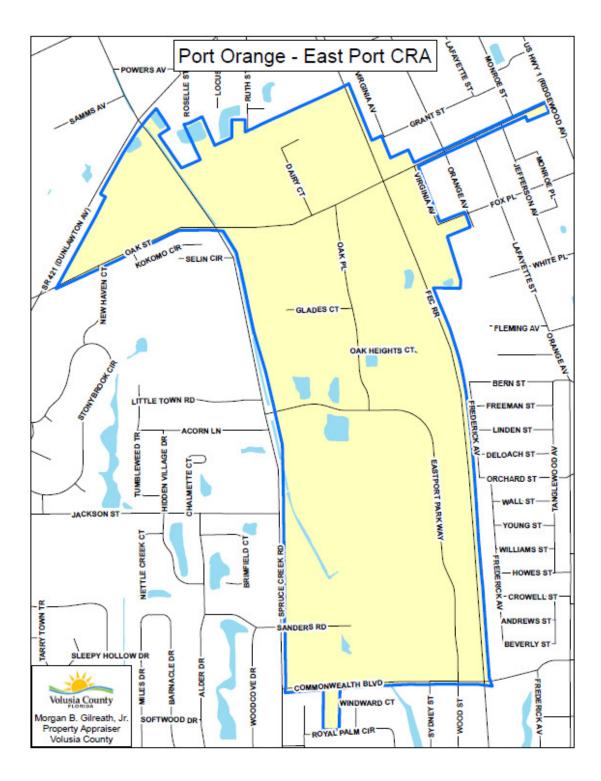

– 63,521,382



<u>Daytona Beach – West Side (Midtown)</u>

Base Year – 1997

Base Taxable Value – 60,641,706



#### Deland - Downtown

Base Year – 1984

Base Taxable Value – 20,034,463



#### Deland – Spring Hill - Incorporated

Base Year – 2004

Base Taxable Value – 50,472,881



#### Deland – Spring Hill - Unincorporated

Base Year – 2004

Base Taxable Value – 21,054,166



<u>Holly Hill</u>

Base Year – 1995

Base Taxable Value – 88,342,219



#### New Smyrna Beach

Base Year – 1985

Base Taxable Value – 69,814,730



#### Ormond Beach

Base Year – 1984

Base Taxable Value – 45,486,221



<u>Ormond Beach – North Mainland /</u> <u>Ormond Crossings</u>

Base Year – 2006

Base Taxable Value – 10,124,427



#### Port Orange – East Port

Base Year – 1995

Base Taxable Value – 13,693,302



#### Port Orange – Town Center

Base Year – 1998

Base Taxable Value – 29,558,416



### South Daytona

Base Year – 1997

*Base Taxable Value – 116,601,454* 



Boundary Maps of <u>Proposed</u> Community Redevelopment Areas (CRAs)





Proposed Edgewater CRA



<u>Proposed</u>

Orange City CRA



<u>Proposed</u>

Ormond Beach - North CRA



**Proposed** 

Ormond Beach - South CRA



# <u>Proposed</u>

## New Smyrna Beach CRA