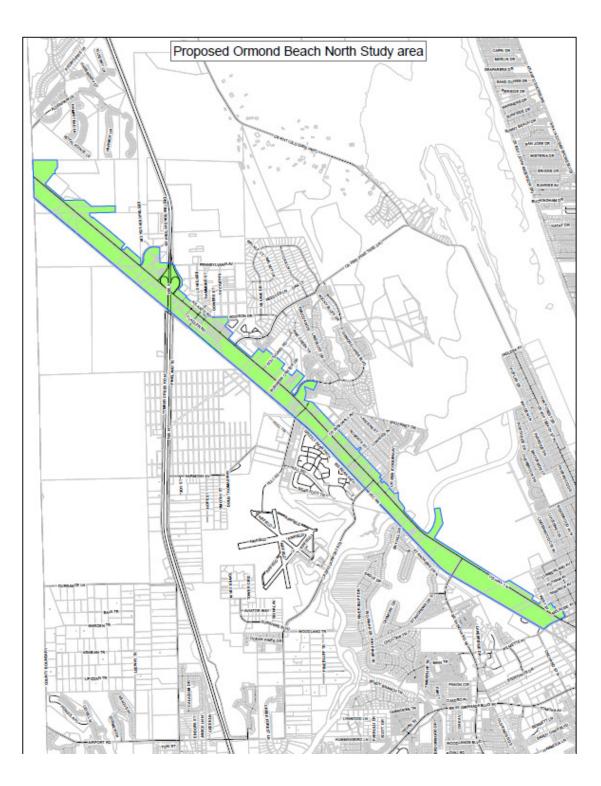

04

Base Taxable Value – 21,054,166



<u>Holly Hill</u>

Base Year – 1995

Base Taxable Value – 88,342,219



#### New Smyrna Beach

Base Year – 1985

Base Taxable Value – 69,814,730



#### Ormond Beach

Base Year – 1984

Base Taxable Value – 45,486,221



<u>Ormond Beach – North Mainland /</u> <u>Ormond Crossings</u>

Base Year – 2006

Base Taxable Value – 10,124,427



#### Port Orange – East Port

Base Year – 1995

Base Taxable Value – 13,693,302



#### Port Orange – Town Center

Base Year – 1998

Base Taxable Value – 29,558,416



### South Daytona

Base Year – 1997

*Base Taxable Value – 116,601,454* 



Boundary Maps of <u>Proposed</u> Community Redevelopment Areas (CRAs)





Proposed Edgewater CRA



<u>Proposed</u>

Orange City CRA



<u>Proposed</u>

Ormond Beach - North CRA



**Proposed** 

Ormond Beach - South CRA



# <u>Proposed</u>

## New Smyrna Beach CRA