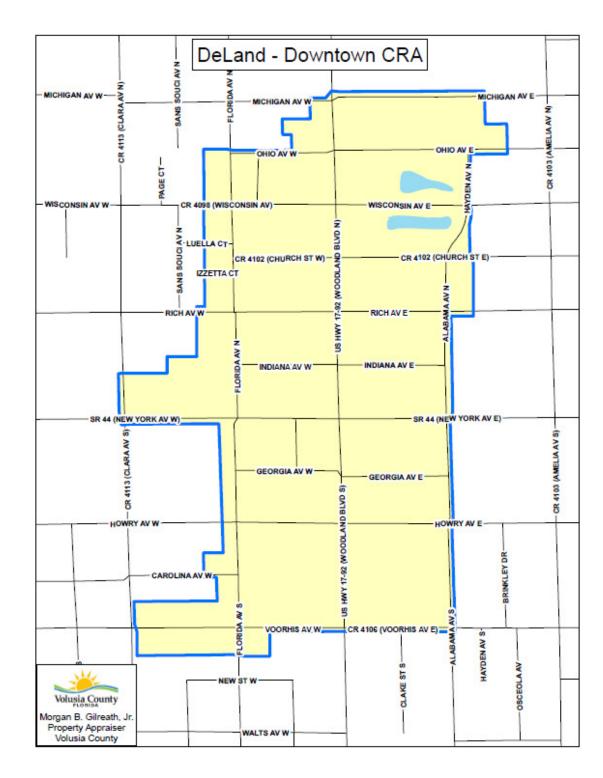

# Boundary Maps of <u>Existing</u> Community Redevelopment Areas (CRAs)

Morgan B. Gilreath, Jr. Volusia County Property Appraiser October 2014

#### Daytona Beach – Ballough Road

Base Year – 1985

Base Taxable Value – 9,086,882



#### Daytona Beach - Downtown

Base Year - 1982

Base Taxable Value – 49,000,577



#### Daytona Beach – Main Street

Base Year – 1982

Base Taxable Value – 68,695,639



#### <u>Daytona Beach – South Atlantic</u>

Base Year – 2000

Base Taxable Value – 63,521,382



<u>Daytona Beach – West Side (Midtown)</u>

Base Year – 1997

Base Taxable Value – 60,641,706



#### Deland - Downtown

Base Year – 1984

Base Taxable Value – 20,034,463



#### Deland – Spring Hill - Incorporated

Base Year – 2004

Base Taxable Value – 50,472,881



#### Deland – Spring Hill - Unincorporated

Base Year – 2004

Base Taxable Value – 21,054,166



<u>Holly Hill</u>

Base Year – 1995

Base Taxable Value – 88,342,219



#### New Smyrna Beach

Base Year – 1985

Base Taxable Value – 69,814,730



#### Ormond Beach

Base Year – 1984

Base Taxable Value – 45,486,221



<u>Ormond Beach – North Mainland /</u> <u>Ormond Crossings</u>

Base Year – 2006

Base Taxable Value – 10,124,427



#### Port Orange – East Port

Base Year – 1995

Base Taxable Value – 13,693,302



#### Port Orange – Town Center

Base Year – 1998

Base Taxable Value – 29,558,416



### South Daytona

Base Year – 1997

*Base Taxable Value – 116,601,454* 



Boundary Maps of <u>Propo