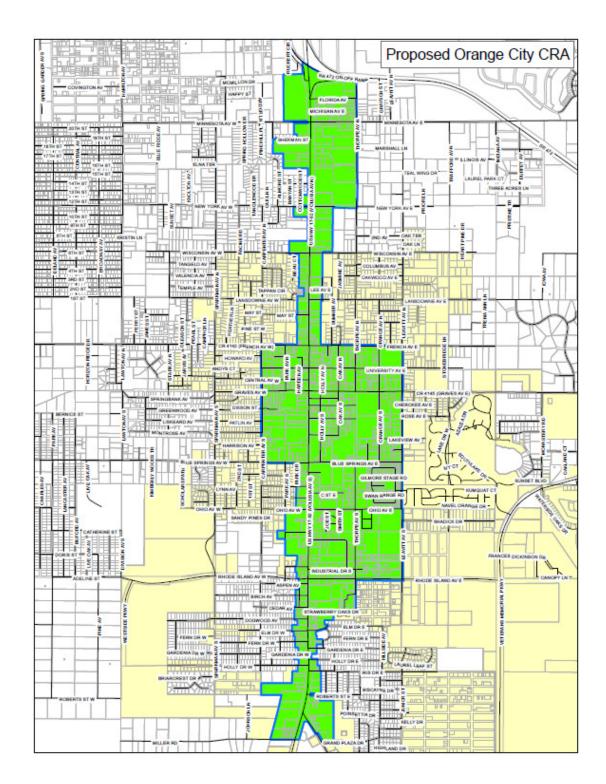

### South Daytona

Base Year – 1997

*Base Taxable Value – 116,601,454* 

Boundary Maps of <u>Proposed</u> Community Redevelopment Areas (CRAs)

Proposed Edgewater CRA

<u>Proposed</u>

Orange City CRA

<u>Proposed</u>