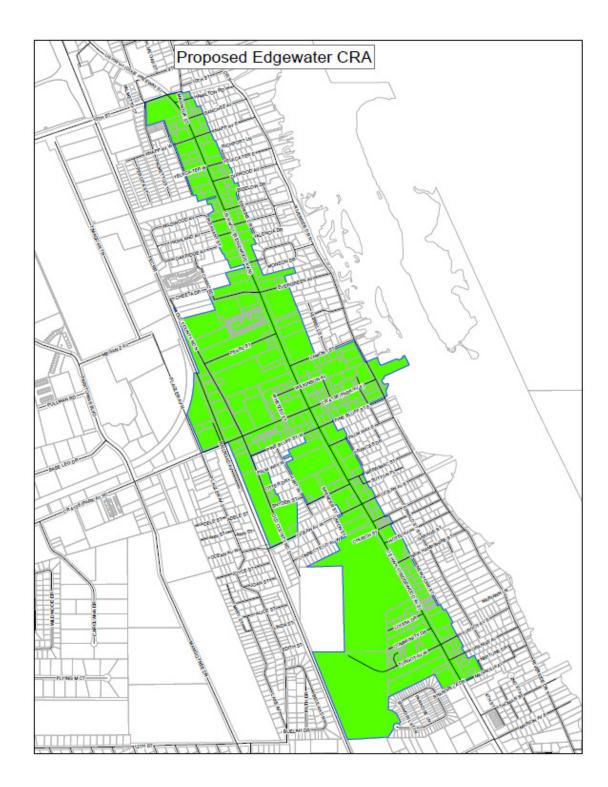

### South Daytona

Base Year – 1997

*Base Taxable Value – 116,601,454* 

Boundary Maps of <u>Proposed</u> Community Redevelopment Areas (CRAs)

Proposed Edgewater CRA

<u>Proposed</u>

Orange City CRA

<u>Proposed</u>