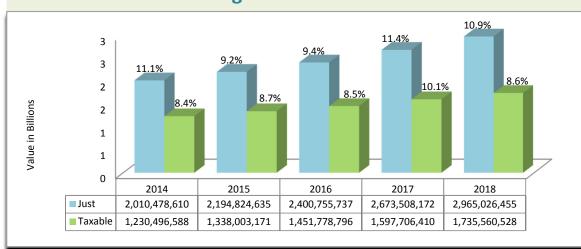

## **City of DeLand**

6,770

# Parcel Counts 14,300 Real Property 2,552 Tangible/Cntrl Asd 16,852 Total Parcel Count

**Homestead Count** 

Operating Millage Rate
Percent Change

2017 Final 6.8231 2018 Rolled Back 6.4557 2018 Final 6.8841 % Chg (RB to Final) 6.6%



#### 2018 Final Tax Roll

#### **Top 10 Taxpayers**

(Taxable Values)

- **1** KPR US LLC \$61,713,398
- 2 DUKE ENERGY FLORIDA INC \$14,861,506
- **3** WEST VOLUSIA INVESTORS \$13,381,645
- 4 WAL-MART STORES EAST \$13,201,787
- \$11,373,988

5 TKG DELAND LLC

- 6 CARRINGTON PLACE PROP \$10,313,899
- 7 KINGSPAN INSULATED PANELS \$9,996,902
- **8 CHARTER COMMUNICATIONS** \$9,812,951
- **9 TOTAL RENAL LABS. INC** \$9,533,859
- **10 BRE RETAIL NP OWNER 1** \$9,290,349

### % Annual Change in Just and Taxable Values



#### **Reductions in Just Value**

| Assessment Differentials/Exemptions | Value         | % of Just |
|-------------------------------------|---------------|-----------|
| -Homestead/Save our Homes           | \$577,670,779 | 19.48%    |
| -10 Cap Savings                     | \$59,800,675  | 2.02%     |
| -Agricultural Lands                 | \$8,603,267   | 0.29%     |
| -Low Income Senior                  | \$10,353,486  | 0.35%     |
| -Personal Property                  | \$14,702,016  | 0.50%     |
| -Governmental                       | \$242,539,388 | 8.18%     |
| -Institutional                      | \$272,059,694 | 9.18%     |
| -Disability                         | \$26,918,848  | 0.91%     |
| -Miscellaneous                      | \$16,817,774  | 0.57%     |



Source: Larr