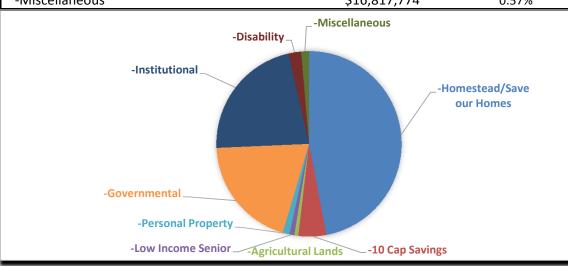

#### **Reductions in Just Value**

| Assessment Differentials/Exemptions | Value         | % of Just |
|-------------------------------------|---------------|-----------|
| -Homestead/Save our Homes           | \$577,670,779 | 19.48%    |
| -10 Cap Savings                     | \$59,800,675  | 2.02%     |
| -Agricultural Lands                 | \$8,603,267   | 0.29%     |
| -Low Income Senior                  | \$10,353,486  | 0.35%     |
| -Personal Property                  | \$14,702,016  | 0.50%     |
| -Governmental                       | \$242,539,388 | 8.18%     |
| -Institutional                      | \$272,059,694 | 9.18%     |
| -Disability                         | \$26,918,848  | 0.91%     |
| -Miscellaneous                      | \$16,817,774  | 0.57%     |