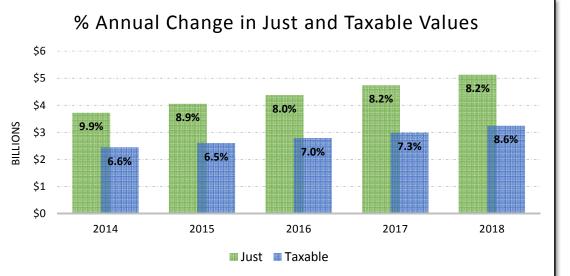

## City of Port Orange 2018 Preliminary Tax Roll

Parcel Count

24,305 Real Property6,489 Tangible/Cntrl Asd30,794 Total Parcels

| Homestead Count         |              |  |  |
|-------------------------|--------------|--|--|
| 15,181                  |              |  |  |
| Net Additions/Deletions |              |  |  |
| Just                    | \$66,333,671 |  |  |
| Taxable                 | \$57,845,264 |  |  |