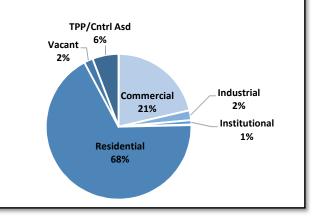

| Just Value      |                                                                                                                                                                                                                                                                                            | 100%                                                                                                                                                                                                                                                                                                                                                                                                                                                                                                                                                                                                                                                                                                                                                                                                                                                                                                                                                                                                                                                                                                                                                                                                                                                                                                                                                                                                                                                                                                                                                                                                                                                                                                                                                                                                                                                                                                                                                                                                                                                                                                                                                                                                                                                                                                                                                                                                                                                                                                                                                             |
|-----------------|--------------------------------------------------------------------------------------------------------------------------------------------------------------------------------------------------------------------------------------------------------------------------------------------|------------------------------------------------------------------------------------------------------------------------------------------------------------------------------------------------------------------------------------------------------------------------------------------------------------------------------------------------------------------------------------------------------------------------------------------------------------------------------------------------------------------------------------------------------------------------------------------------------------------------------------------------------------------------------------------------------------------------------------------------------------------------------------------------------------------------------------------------------------------------------------------------------------------------------------------------------------------------------------------------------------------------------------------------------------------------------------------------------------------------------------------------------------------------------------------------------------------------------------------------------------------------------------------------------------------------------------------------------------------------------------------------------------------------------------------------------------------------------------------------------------------------------------------------------------------------------------------------------------------------------------------------------------------------------------------------------------------------------------------------------------------------------------------------------------------------------------------------------------------------------------------------------------------------------------------------------------------------------------------------------------------------------------------------------------------------------------------------------------------------------------------------------------------------------------------------------------------------------------------------------------------------------------------------------------------------------------------------------------------------------------------------------------------------------------------------------------------------------------------------------------------------------------------------------------------|
| Reduction       |                                                                                                                                                                                                                                                                                            |                                                                                                                                                                                                                                                                                                                                                                                                                                                                                                                                                                                                                                                                                                                                                                                                                                                                                                                                                                                                                                                                                                                                                                                                                                                                                                                                                                                                                                                                                                                                                                                                                                                                                                                                                                                                                                                                                                                                                                                                                                                                                                                                                                                                                                                                                                                                                                                                                                                                                                                                                                  |
| \$706,703,484   |                                                                                                                                                                                                                                                                                            | 13.8%                                                                                                                                                                                                                                                                                                                                                                                                                                                                                                                                                                                                                                                                                                                                                                                                                                                                                                                                                                                                                                                                                                                                                                                                                                                                                                                                                                                                                                                                                                                                                                                                                                                                                                                                                                                                                                                                                                                                                                                                                                                                                                                                                                                                                                                                                                                                                                                                                                                                                                                                                            |
| \$68,081,612    |                                                                                                                                                                                                                                                                                            | 1.3%                                                                                                                                                                                                                                                                                                                                                                                                                                                                                                                                                                                                                                                                                                                                                                                                                                                                                                                                                                                                                                                                                                                                                                                                                                                                                                                                                                                                                                                                                                                                                                                                                                                                                                                                                                                                                                                                                                                                                                                                                                                                                                                                                                                                                                                                                                                                                                                                                                                                                                                                                             |
| \$19,468,050    |                                                                                                                                                                                                                                                                                            | 0.4%                                                                                                                                                                                                                                                                                                                                                                                                                                                                                                                                                                                                                                                                                                                                                                                                                                                                                                                                                                                                                                                                                                                                                                                                                                                                                                                                                                                                                                                                                                                                                                                                                                                                                                                                                                                                                                                                                                                                                                                                                                                                                                                                                                                                                                                                                                                                                                                                                                                                                                                                                             |
| \$0             |                                                                                                                                                                                                                                                                                            | 0.0%                                                                                                                                                                                                                                                                                                                                                                                                                                                                                                                                                                                                                                                                                                                                                                                                                                                                                                                                                                                                                                                                                                                                                                                                                                                                                                                                                                                                                                                                                                                                                                                                                                                                                                                                                                                                                                                                                                                                                                                                                                                                                                                                                                                                                                                                                                                                                                                                                                                                                                                                                             |
| \$794,253,146   |                                                                                                                                                                                                                                                                                            | 15.5%                                                                                                                                                                                                                                                                                                                                                                                                                                                                                                                                                                                                                                                                                                                                                                                                                                                                                                                                                                                                                                                                                                                                                                                                                                                                                                                                                                                                                                                                                                                                                                                                                                                                                                                                                                                                                                                                                                                                                                                                                                                                                                                                                                                                                                                                                                                                                                                                                                                                                                                                                            |
|                 | \$4,333,596,641                                                                                                                                                                                                                                                                            | 84.5%                                                                                                                                                                                                                                                                                                                                                                                                                                                                                                                                                                                                                                                                                                                                                                                                                                                                                                                                                                                                                                                                                                                                                                                                                                                                                                                                                                                                                                                                                                                                                                                                                                                                                                                                                                                                                                                                                                                                                                                                                                                                                                                                                                                                                                                                                                                                                                                                                                                                                                                                                            |
| Reduction       |                                                                                                                                                                                                                                                                                            |                                                                                                                                                                                                                                                                                                                                                                                                                                                                                                                                                                                                                                                                                                                                                                                                                                                                                                                                                                                                                                                                                                                                                                                                                                                                                                                                                                                                                                                                                                                                                                                                                                                                                                                                                                                                                                                                                                                                                                                                                                                                                                                                                                                                                                                                                                                                                                                                                                                                                                                                                                  |
| \$371,557,694   |                                                                                                                                                                                                                                                                                            | 7.2%                                                                                                                                                                                                                                                                                                                                                                                                                                                                                                                                                                                                                                                                                                                                                                                                                                                                                                                                                                                                                                                                                                                                                                                                                                                                                                                                                                                                                                                                                                                                                                                                                                                                                                                                                                                                                                                                                                                                                                                                                                                                                                                                                                                                                                                                                                                                                                                                                                                                                                                                                             |
| \$337,028,853   |                                                                                                                                                                                                                                                                                            | 6.6%                                                                                                                                                                                                                                                                                                                                                                                                                                                                                                                                                                                                                                                                                                                                                                                                                                                                                                                                                                                                                                                                                                                                                                                                                                                                                                                                                                                                                                                                                                                                                                                                                                                                                                                                                                                                                                                                                                                                                                                                                                                                                                                                                                                                                                                                                                                                                                                                                                                                                                                                                             |
| \$36,922,613    |                                                                                                                                                                                                                                                                                            | 0.7%                                                                                                                                                                                                                                                                                                                                                                                                                                                                                                                                                                                                                                                                                                                                                                                                                                                                                                                                                                                                                                                                                                                                                                                                                                                                                                                                                                                                                                                                                                                                                                                                                                                                                                                                                                                                                                                                                                                                                                                                                                                                                                                                                                                                                                                                                                                                                                                                                                                                                                                                                             |
| \$0             |                                                                                                                                                                                                                                                                                            | 0.0%                                                                                                                                                                                                                                                                                                                                                                                                                                                                                                                                                                                                                                                                                                                                                                                                                                                                                                                                                                                                                                                                                                                                                                                                                                                                                                                                                                                                                                                                                                                                                                                                                                                                                                                                                                                                                                                                                                                                                                                                                                                                                                                                                                                                                                                                                                                                                                                                                                                                                                                                                             |
| \$21,076,071    |                                                                                                                                                                                                                                                                                            | 0.4%                                                                                                                                                                                                                                                                                                                                                                                                                                                                                                                                                                                                                                                                                                                                                                                                                                                                                                                                                                                                                                                                                                                                                                                                                                                                                                                                                                                                                                                                                                                                                                                                                                                                                                                                                                                                                                                                                                                                                                                                                                                                                                                                                                                                                                                                                                                                                                                                                                                                                                                                                             |
| \$178,372,457   |                                                                                                                                                                                                                                                                                            | 3.5%                                                                                                                                                                                                                                                                                                                                                                                                                                                                                                                                                                                                                                                                                                                                                                                                                                                                                                                                                                                                                                                                                                                                                                                                                                                                                                                                                                                                                                                                                                                                                                                                                                                                                                                                                                                                                                                                                                                                                                                                                                                                                                                                                                                                                                                                                                                                                                                                                                                                                                                                                             |
| \$86,423,386    |                                                                                                                                                                                                                                                                                            | 1.7%                                                                                                                                                                                                                                                                                                                                                                                                                                                                                                                                                                                                                                                                                                                                                                                                                                                                                                                                                                                                                                                                                                                                                                                                                                                                                                                                                                                                                                                                                                                                                                                                                                                                                                                                                                                                                                                                                                                                                                                                                                                                                                                                                                                                                                                                                                                                                                                                                                                                                                                                                             |
| \$57,451,944    |                                                                                                                                                                                                                                                                                            | 1.1%                                                                                                                                                                                                                                                                                                                                                                                                                                                                                                                                                                                                                                                                                                                                                                                                                                                                                                                                                                                                                                                                                                                                                                                                                                                                                                                                                                                                                                                                                                                                                                                                                                                                                                                                                                                                                                                                                                                                                                                                                                                                                                                                                                                                                                                                                                                                                                                                                                                                                                                                                             |
| \$1,088,833,018 |                                                                                                                                                                                                                                                                                            | 21.2%                                                                                                                                                                                                                                                                                                                                                                                                                                                                                                                                                                                                                                                                                                                                                                                                                                                                                                                                                                                                                                                                                                                                                                                                                                                                                                                                                                                                                                                                                                                                                                                                                                                                                                                                                                                                                                                                                                                                                                                                                                                                                                                                                                                                                                                                                                                                                                                                                                                                                                                                                            |
|                 | \$3,244,763,623                                                                                                                                                                                                                                                                            | 63.3%                                                                                                                                                                                                                                                                                                                                                                                                                                                                                                                                                                                                                                                                                                                                                                                                                                                                                                                                                                                                                                                                                                                                                                                                                                                                                                                                                                                                                                                                                                                                                                                                                                                                                                                                                                                                                                                                                                                                                                                                                                                                                                                                                                                                                                                                                                                                                                                                                                                                                                                                                            |
|                 | \$706,703,484<br>\$68,081,612<br>\$19,468,050<br>\$0<br><b>\$794,253,146</b><br><b>\$0</b><br><b>\$794,253,146</b><br><b>\$0</b><br>\$371,557,694<br>\$337,028,853<br>\$36,922,613<br>\$36,922,613<br>\$36,922,613<br>\$0<br>\$21,076,071<br>\$178,372,457<br>\$86,423,386<br>\$57,451,944 | \$706,703,484<br>\$68,081,612<br>\$19,468,050<br>\$0<br><b>\$794,253,146</b><br><b>\$4,333,596,641</b><br><b>Reduction</b><br>\$371,557,694<br>\$337,028,853<br>\$36,922,613<br>\$36,922,613<br>\$36,922,613<br>\$36,922,613<br>\$36,922,613<br>\$36,922,613<br>\$36,922,613<br>\$36,922,613<br>\$36,922,613<br>\$36,922,613<br>\$36,922,613<br>\$36,922,613<br>\$36,922,613<br>\$36,922,613<br>\$36,922,613<br>\$36,922,613<br>\$36,922,613<br>\$36,922,613<br>\$36,922,613<br>\$36,922,613<br>\$36,922,613<br>\$36,922,613<br>\$36,922,613<br>\$36,922,613<br>\$36,922,613<br>\$36,922,613<br>\$36,922,613<br>\$36,922,613<br>\$36,922,613<br>\$36,922,613<br>\$36,922,613<br>\$36,922,613<br>\$36,922,613<br>\$36,922,613<br>\$36,922,613<br>\$36,922,613<br>\$36,922,613<br>\$36,922,613<br>\$36,922,613<br>\$36,922,613<br>\$36,922,613<br>\$36,922,613<br>\$36,922,613<br>\$36,922,613<br>\$36,922,613<br>\$36,922,613<br>\$36,922,613<br>\$36,922,613<br>\$36,922,613<br>\$36,922,613<br>\$36,922,613<br>\$36,922,613<br>\$36,922,613<br>\$36,922,613<br>\$36,922,613<br>\$36,922,613<br>\$36,922,613<br>\$36,922,613<br>\$36,922,613<br>\$36,922,613<br>\$36,922,613<br>\$36,922,613<br>\$36,922,613<br>\$36,922,613<br>\$36,922,613<br>\$36,922,613<br>\$36,922,613<br>\$36,922,613<br>\$36,922,613<br>\$36,922,613<br>\$36,922,613<br>\$36,922,613<br>\$36,922,613<br>\$36,922,613<br>\$36,922,613<br>\$36,922,613<br>\$36,922,613<br>\$36,922,613<br>\$36,922,613<br>\$36,922,613<br>\$36,922,613<br>\$36,922,613<br>\$36,922,613<br>\$36,922,613<br>\$36,922,613<br>\$36,922,613<br>\$36,922,613<br>\$36,922,613<br>\$36,922,613<br>\$36,922,613<br>\$36,922,613<br>\$36,922,613<br>\$36,922,613<br>\$36,922,613<br>\$36,922,613<br>\$36,922,613<br>\$36,922,613<br>\$36,922,613<br>\$36,922,613<br>\$36,922,613<br>\$36,922,613<br>\$36,922,613<br>\$36,922,613<br>\$36,922,613<br>\$36,922,613<br>\$36,922,613<br>\$36,922,613<br>\$36,922,613<br>\$36,922,613<br>\$36,922,613<br>\$36,922,613<br>\$36,922,613<br>\$36,922,613<br>\$36,922,613<br>\$36,922,613<br>\$36,922,613<br>\$36,922,613<br>\$36,922,613<br>\$36,922,613<br>\$36,922,613<br>\$36,922,613<br>\$36,922,613<br>\$36,922,613<br>\$36,922,613<br>\$36,922,613<br>\$36,922,613<br>\$36,922,613<br>\$36,922,613<br>\$36,922,613<br>\$36,922,613<br>\$36,922,613<br>\$36,923,924<br>\$36,923,924<br>\$36,923,924<br>\$36,923,924<br>\$36,923,924<br>\$36,923,924<br>\$36,923,924<br>\$36,924,924<br>\$36,924,924<br>\$36,924,924,924<br>\$36,924,924,924,924,924,924,924,924,924,924 |