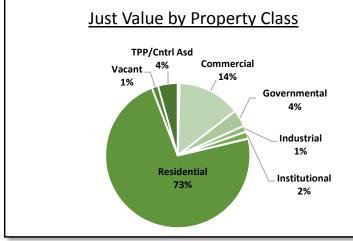

| Just Value      |                                                                                                                                                                                                                                                                                            | 100%                                                                                                                                                                                                                                                                                                                                                                                                                                                                                                                                                                                                                                                                                                                                                                                                                                                                                                                                                                                                                                                                                                                                                                                                                                                                                                                                                                                                                                                                                                                                                                                                                                                                                                                                                                                                                                                                                                                                                                                                                                                                                                                                                                                                                                                                                                                                                                                                                                                                                                                                                             |
|-----------------|--------------------------------------------------------------------------------------------------------------------------------------------------------------------------------------------------------------------------------------------------------------------------------------------|------------------------------------------------------------------------------------------------------------------------------------------------------------------------------------------------------------------------------------------------------------------------------------------------------------------------------------------------------------------------------------------------------------------------------------------------------------------------------------------------------------------------------------------------------------------------------------------------------------------------------------------------------------------------------------------------------------------------------------------------------------------------------------------------------------------------------------------------------------------------------------------------------------------------------------------------------------------------------------------------------------------------------------------------------------------------------------------------------------------------------------------------------------------------------------------------------------------------------------------------------------------------------------------------------------------------------------------------------------------------------------------------------------------------------------------------------------------------------------------------------------------------------------------------------------------------------------------------------------------------------------------------------------------------------------------------------------------------------------------------------------------------------------------------------------------------------------------------------------------------------------------------------------------------------------------------------------------------------------------------------------------------------------------------------------------------------------------------------------------------------------------------------------------------------------------------------------------------------------------------------------------------------------------------------------------------------------------------------------------------------------------------------------------------------------------------------------------------------------------------------------------------------------------------------------------|
| Reduction       |                                                                                                                                                                                                                                                                                            |                                                                                                                                                                                                                                                                                                                                                                                                                                                                                                                                                                                                                                                                                                                                                                                                                                                                                                                                                                                                                                                                                                                                                                                                                                                                                                                                                                                                                                                                                                                                                                                                                                                                                                                                                                                                                                                                                                                                                                                                                                                                                                                                                                                                                                                                                                                                                                                                                                                                                                                                                                  |
| \$706,703,484   |                                                                                                                                                                                                                                                                                            | 13.8%                                                                                                                                                                                                                                                                                                                                                                                                                                                                                                                                                                                                                                                                                                                                                                                                                                                                                                                                                                                                                                                                                                                                                                                                                                                                                                                                                                                                                                                                                                                                                                                                                                                                                                                                                                                                                                                                                                                                                                                                                                                                                                                                                                                                                                                                                                                                                                                                                                                                                                                                                            |
| \$68,081,612    |                                                                                                                                                                                                                                                                                            | 1.3%                                                                                                                                                                                                                                                                                                                                                                                                                                                                                                                                                                                                                                                                                                                                                                                                                                                                                                                                                                                                                                                                                                                                                                                                                                                                                                                                                                                                                                                                                                                                                                                                                                                                                                                                                                                                                                                                                                                                                                                                                                                                                                                                                                                                                                                                                                                                                                                                                                                                                                                                                             |
| \$19,468,050    |                                                                                                                                                                                                                                                                                            | 0.4%                                                                                                                                                                                                                                                                                                                                                                                                                                                                                                                                                                                                                                                                                                                                                                                                                                                                                                                                                                                                                                                                                                                                                                                                                                                                                                                                                                                                                                                                                                                                                                                                                                                                                                                                                                                                                                                                                                                                                                                                                                                                                                                                                                                                                                                                                                                                                                                                                                                                                                                                                             |
| \$0             |                                                                                                                                                                                                                                                                                            | 0.0%                                                                                                                                                                                                                                                                                                                                                                                                                                                                                                                                                                                                                                                                                                                                                                                                                                                                                                                                                                                                                                                                                                                                                                                                                                                                                                                                                                                                                                                                                                                                                                                                                                                                                                                                                                                                                                                                                                                                                                                                                                                                                                                                                                                                                                                                                                                                                                                                                                                                                                                                                             |
| \$794,253,146   |                                                                                                                                                                                                                                                                                            | 15.5%                                                                                                                                                                                                                                                                                                                                                                                                                                                                                                                                                                                                                                                                                                                                                                                                                                                                                                                                                                                                                                                                                                                                                                                                                                                                                                                                                                                                                                                                                                                                                                                                                                                                                                                                                                                                                                                                                                                                                                                                                                                                                                                                                                                                                                                                                                                                                                                                                                                                                                                                                            |
|                 | \$4,333,596,641                                                                                                                                                                                                                                                                            | 84.5%                                                                                                                                                                                                                                                                                                                                                                                                                                                                                                                                                                                                                                                                                                                                                                                                                                                                                                                                                                                                                                                                                                                                                                                                                                                                                                                                                                                                                                                                                                                                                                                                                                                                                                                                                                                                                                                                                                                                                                                                                                                                                                                                                                                                                                                                                                                                                                                                                                                                                                                                                            |
| Reduction       |                                                                                                                                                                                                                                                                                            |                                                                                                                                                                                                                                                                                                                                                                                                                                                                                                                                                                                                                                                                                                                                                                                                                                                                                                                                                                                                                                                                                                                                                                                                                                                                                                                                                                                                                                                                                                                                                                                                                                                                                                                                                                                                                                                                                                                                                                                                                                                                                                                                                                                                                                                                                                                                                                                                                                                                                                                                                                  |
| \$371,557,694   |                                                                                                                                                                                                                                                                                            | 7.2%                                                                                                                                                                                                                                                                                                                                                                                                                                                                                                                                                                                                                                                                                                                                                                                                                                                                                                                                                                                                                                                                                                                                                                                                                                                                                                                                                                                                                                                                                                                                                                                                                                                                                                                                                                                                                                                                                                                                                                                                                                                                                                                                                                                                                                                                                                                                                                                                                                                                                                                                                             |
| \$337,028,853   |                                                                                                                                                                                                                                                                                            | 6.6%                                                                                                                                                                                                                                                                                                                                                                                                                                                                                                                                                                                                                                                                                                                                                                                                                                                                                                                                                                                                                                                                                                                                                                                                                                                                                                                                                                                                                                                                                                                                                                                                                                                                                                                                                                                                                                                                                                                                                                                                                                                                                                                                                                                                                                                                                                                                                                                                                                                                                                                                                             |
| \$36,922,613    |                                                                                                                                                                                                                                                                                            | 0.7%                                                                                                                                                                                                                                                                                                                                                                                                                                                                                                                                                                                                                                                                                                                                                                                                                                                                                                                                                                                                                                                                                                                                                                                                                                                                                                                                                                                                                                                                                                                                                                                                                                                                                                                                                                                                                                                                                                                                                                                                                                                                                                                                                                                                                                                                                                                                                                                                                                                                                                                                                             |
| \$0             |                                                                                                                                                                                                                                                                                            | 0.0%                                                                                                                                                                                                                                                                                                                                                                                                                                                                                                                                                                                                                                                                                                                                                                                                                                                                                                                                                                                                                                                                                                                                                                                                                                                                                                                                                                                                                                                                                                                                                                                                                                                                                                                                                                                                                                                                                                                                                                                                                                                                                                                                                                                                                                                                                                                                                                                                                                                                                                                                                             |
| \$21,076,071    |                                                                                                                                                                                                                                                                                            | 0.4%                                                                                                                                                                                                                                                                                                                                                                                                                                                                                                                                                                                                                                                                                                                                                                                                                                                                                                                                                                                                                                                                                                                                                                                                                                                                                                                                                                                                                                                                                                                                                                                                                                                                                                                                                                                                                                                                                                                                                                                                                                                                                                                                                                                                                                                                                                                                                                                                                                                                                                                                                             |
| \$178,372,457   |                                                                                                                                                                                                                                                                                            | 3.5%                                                                                                                                                                                                                                                                                                                                                                                                                                                                                                                                                                                                                                                                                                                                                                                                                                                                                                                                                                                                                                                                                                                                                                                                                                                                                                                                                                                                                                                                                                                                                                                                                                                                                                                                                                                                                                                                                                                                                                                                                                                                                                                                                                                                                                                                                                                                                                                                                                                                                                                                                             |
| \$86,423,386    |                                                                                                                                                                                                                                                                                            | 1.7%                                                                                                                                                                                                                                                                                                                                                                                                                                                                                                                                                                                                                                                                                                                                                                                                                                                                                                                                                                                                                                                                                                                                                                                                                                                                                                                                                                                                                                                                                                                                                                                                                                                                                                                                                                                                                                                                                                                                                                                                                                                                                                                                                                                                                                                                                                                                                                                                                                                                                                                                                             |
| \$57,451,944    |                                                                                                                                                                                                                                                                                            | 1.1%                                                                                                                                                                                                                                                                                                                                                                                                                                                                                                                                                                                                                                                                                                                                                                                                                                                                                                                                                                                                                                                                                                                                                                                                                                                                                                                                                                                                                                                                                                                                                                                                                                                                                                                                                                                                                                                                                                                                                                                                                                                                                                                                                                                                                                                                                                                                                                                                                                                                                                                                                             |
| \$1,088,833,018 |                                                                                                                                                                                                                                                                                            | 21.2%                                                                                                                                                                                                                                                                                                                                                                                                                                                                                                                                                                                                                                                                                                                                                                                                                                                                                                                                                                                                                                                                                                                                                                                                                                                                                                                                                                                                                                                                                                                                                                                                                                                                                                                                                                                                                                                                                                                                                                                                                                                                                                                                                                                                                                                                                                                                                                                                                                                                                                                                                            |
|                 | \$3,244,763,623                                                                                                                                                                                                                                                                            | 63.3%                                                                                                                                                                                                                                                                                                                                                                                                                                                                                                                                                                                                                                                                                                                                                                                                                                                                                                                                                                                                                                                                                                                                                                                                                                                                                                                                                                                                                                                                                                                                                                                                                                                                                                                                                                                                                                                                                                                                                                                                                                                                                                                                                                                                                                                                                                                                                                                                                                                                                                                                                            |
|                 | \$706,703,484<br>\$68,081,612<br>\$19,468,050<br>\$0<br><b>\$794,253,146</b><br><b>\$0</b><br><b>\$794,253,146</b><br><b>\$0</b><br>\$371,557,694<br>\$337,028,853<br>\$36,922,613<br>\$36,922,613<br>\$36,922,613<br>\$0<br>\$21,076,071<br>\$178,372,457<br>\$86,423,386<br>\$57,451,944 | \$706,703,484<br>\$68,081,612<br>\$19,468,050<br>\$0<br><b>\$794,253,146</b><br><b>\$4,333,596,641</b><br><b>Reduction</b><br>\$371,557,694<br>\$337,028,853<br>\$36,922,613<br>\$36,922,613<br>\$36,922,613<br>\$36,922,613<br>\$36,922,613<br>\$36,922,613<br>\$36,922,613<br>\$36,922,613<br>\$36,922,613<br>\$36,922,613<br>\$36,922,613<br>\$36,922,613<br>\$36,922,613<br>\$36,922,613<br>\$36,922,613<br>\$36,922,613<br>\$36,922,613<br>\$36,922,613<br>\$36,922,613<br>\$36,922,613<br>\$36,922,613<br>\$36,922,613<br>\$36,922,613<br>\$36,922,613<br>\$36,922,613<br>\$36,922,613<br>\$36,922,613<br>\$36,922,613<br>\$36,922,613<br>\$36,922,613<br>\$36,922,613<br>\$36,922,613<br>\$36,922,613<br>\$36,922,613<br>\$36,922,613<br>\$36,922,613<br>\$36,922,613<br>\$36,922,613<br>\$36,922,613<br>\$36,922,613<br>\$36,922,613<br>\$36,922,613<br>\$36,922,613<br>\$36,922,613<br>\$36,922,613<br>\$36,922,613<br>\$36,922,613<br>\$36,922,613<br>\$36,922,613<br>\$36,922,613<br>\$36,922,613<br>\$36,922,613<br>\$36,922,613<br>\$36,922,613<br>\$36,922,613<br>\$36,922,613<br>\$36,922,613<br>\$36,922,613<br>\$36,922,613<br>\$36,922,613<br>\$36,922,613<br>\$36,922,613<br>\$36,922,613<br>\$36,922,613<br>\$36,922,613<br>\$36,922,613<br>\$36,922,613<br>\$36,922,613<br>\$36,922,613<br>\$36,922,613<br>\$36,922,613<br>\$36,922,613<br>\$36,922,613<br>\$36,922,613<br>\$36,922,613<br>\$36,922,613<br>\$36,922,613<br>\$36,922,613<br>\$36,922,613<br>\$36,922,613<br>\$36,922,613<br>\$36,922,613<br>\$36,922,613<br>\$36,922,613<br>\$36,922,613<br>\$36,922,613<br>\$36,922,613<br>\$36,922,613<br>\$36,922,613<br>\$36,922,613<br>\$36,922,613<br>\$36,922,613<br>\$36,922,613<br>\$36,922,613<br>\$36,922,613<br>\$36,922,613<br>\$36,922,613<br>\$36,922,613<br>\$36,922,613<br>\$36,922,613<br>\$36,922,613<br>\$36,922,613<br>\$36,922,613<br>\$36,922,613<br>\$36,922,613<br>\$36,922,613<br>\$36,922,613<br>\$36,922,613<br>\$36,922,613<br>\$36,922,613<br>\$36,922,613<br>\$36,922,613<br>\$36,922,613<br>\$36,922,613<br>\$36,922,613<br>\$36,922,613<br>\$36,922,613<br>\$36,922,613<br>\$36,922,613<br>\$36,922,613<br>\$36,922,613<br>\$36,922,613<br>\$36,922,613<br>\$36,922,613<br>\$36,922,613<br>\$36,922,613<br>\$36,922,613<br>\$36,922,613<br>\$36,922,613<br>\$36,922,613<br>\$36,922,613<br>\$36,923,924<br>\$36,923,924<br>\$36,923,924<br>\$36,923,924<br>\$36,923,924<br>\$36,923,924<br>\$36,923,924<br>\$36,924,924<br>\$36,924,924<br>\$36,924,924,924<br>\$36,924,924,924,924,924,924,924,924,924,924 |